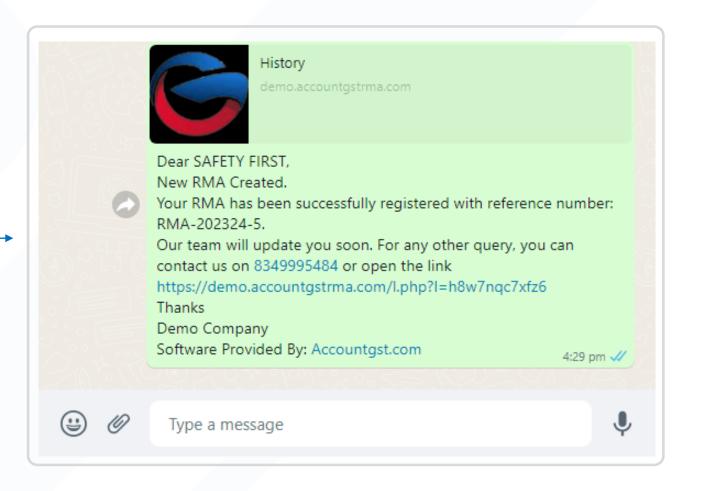

## **Communications**

Auto Status Messages on Customer's WhatsApp

## **Live Web Link**

RMA Live Web Link keeps the customer updated about RMA progress on his/her WhatsApp number

- ✓ Product Pending Status
- ✓ Product Ready to Deliver
- ✓ Product Delivered
- ✓ RMA Closed