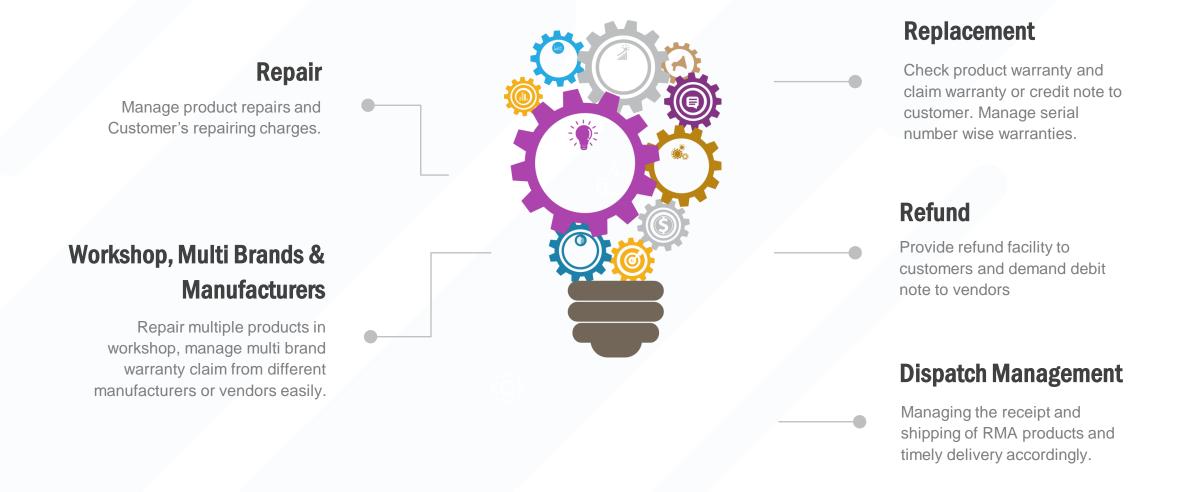

### **New RMA Features**

#### **Software APIs**

No need for master creation APIs connect RMA software directly to ERP and automatically transfer data like

- ✓ Customers Master
- ✓ Products Master
- ✓ Vendors Master
- ✓ Product Warranty Information

#### Serial no. Tracking

Serial number is a unique number of a product which makes it easy to locate the date of sale or purchase. It helps whether to return the product or claim the warranty.

#### **RMA Website**

On your RMA website, customers can directly log a feedback and track their RMA status.

Also customer gets live web link on his WhatsApp number to update himself about RMA status.

#### **Stock Management**

It facilitates flawless transfer process of products from stock department to RMA department and controls inventory of repaired or replaced products.